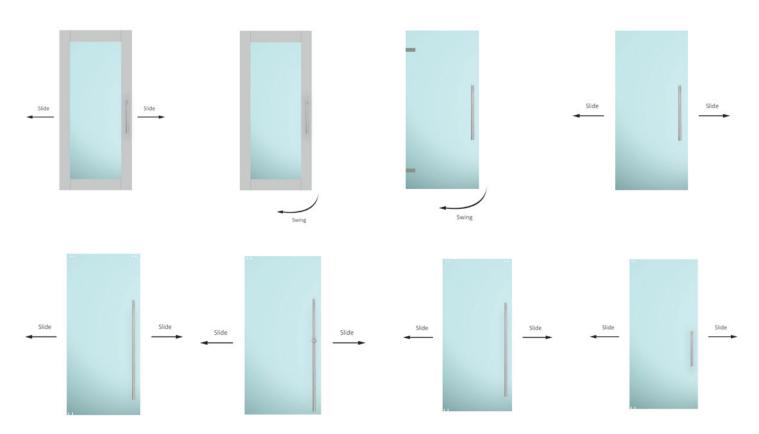

e productivity and clarity into your workspace with Nerval's Inspire Seamless Demountable Wall System.

Our Inspire Seamless system is compatible with 8mm glass.

The Inspire Seamless Series of NervalWall offers unlimited design options. Like the Inspire Series, the Inspire Seamless Series allows for any materials to be utilized as panels in the NervalWall System - laminated MDF board, whiteboards, glass, and many other panel options in numerous combinations, with the added benefit of clarity.





CLARIO CHARCOAL



#### WALL OPTIONS





Configuration 04



Configuration 5B



Configuration 02



Configuration 05



Configuration 06



Configuration 03



Configuration 5A



Configuration 07



#### WALL OPTIONS





Configuration 15



Configuration 14



#### WALL OPTIONS



## DOORS





### **DOORS**





#### Available in 7 different standard colours:



<sup>\*</sup>Customization to all RAL colours also available.

## **INSTALLATION:**

NervalWall is created with a minimal number of aluminum profiles, enabling simple on-site changes and architectural modifications. The flexibility of the system provides up to 60 mm (2-3/8") of floor to ceiling height adjustment to accommodate uneven floors/ceilings.

Installation and re-configuration produces no drywall dust, paint fumes and construction refuse.

NervalWall installs guickly - our inventory is located in the greater Edmonton area for fast turnaround.

Installation services are provided by Nerval. We strive to bring you value – contact us today to find out how we can be of service to you.



#### **PULL HANDLES**