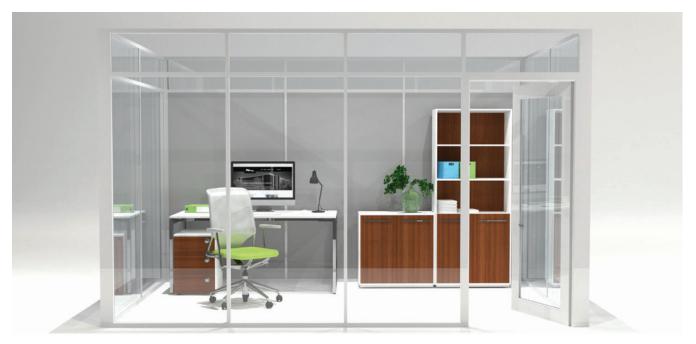

# **INSPIRE**

**INSPIRE WHITE** 

The Inspire Series of NervalWall offers unlimited design options. Many materials can be used as panels in the NervalWall System - laminated MDF board, whiteboards, glass, and many other panel options can be configured in unlimited combinations.

**INSPIRE BLACK** 

Imagine integrating whiteboards directly into your office space. Outline your plan, keep it in the front of your mind, and execute. Optimize your productivity with Nerval's Inspire Demountable Wall System.

Our Inspire system is compatible with 6mm glass. Clear glass, diffused glass and glass film options are available.

INSPIRE CHARCOAL

INSPIRE - SILVER