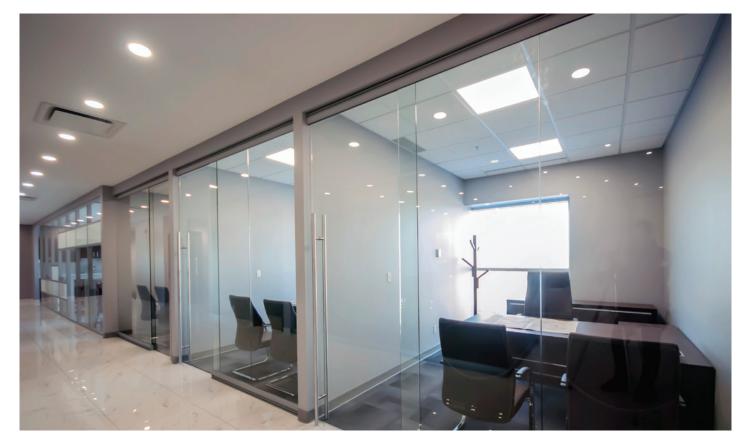

## **GENERAL DESCRIPTION**

INSPIRE WALNUT

NervalWall is a flexible, full height interior office workspace solution for commercial, government, education, and hospitality projects.

NervalWall is designed with a low-profile aluminum frame structure, which supports single or double glass glazing and panel elements. Our system also makes it very easy to pass power & data lines. Our system retains floor to ceiling glass panels and a seamless, low visibility joint system to produce a structurally solid wall.

NervalWall provides for flexible, contemporary partitioning of working environments. The system is complete with glass sliding or swinging doors.