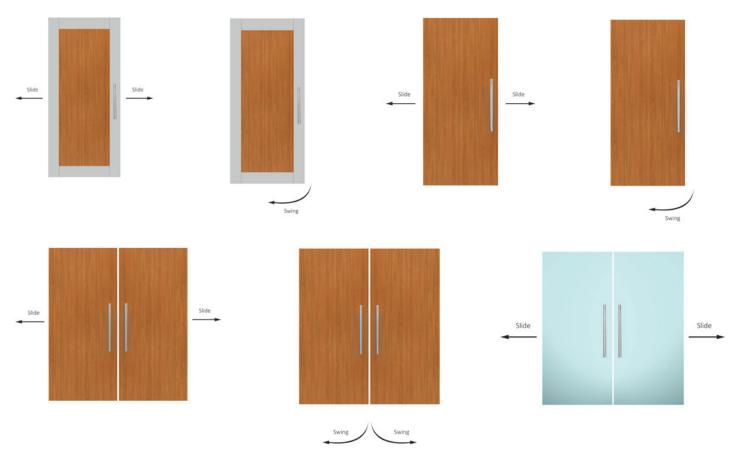

## DOORS

### **DOORS**

NervalWall provides for flexible, contemporary partitioning of working environments. The system is complete with glass sliding or swinging doors.