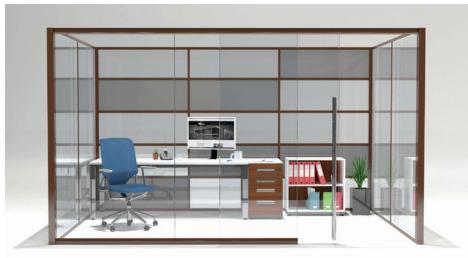

# **INSPIRE**

**INSPIRE WHITE** 

The Inspire Series of NervalWall offers unlimited design options. Many materials can be used as panels in the NervalWall System - laminated MDF board, whiteboards, glass, and many other panel options can be configured in unlimited combinations.

**INSPIRE BLACK** 

Imagine integrating whiteboards directly into your office space. Outline your plan, keep it in the front of your mind, and execute. Optimize your productivity with Nerval's Inspire Demountable Wall System.

Our Inspire system is compatible with 6mm glass. Clear glass, diffused glass and glass film options are available.

INSPIRE CHARCOAL

INSPIRE - SILVER