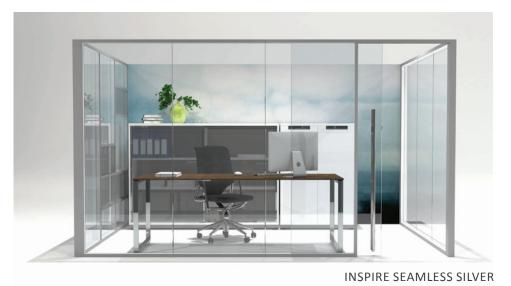

## **INSPIRE SEAMLESS**

Nerval's Inspire Seamless Series allows for perfect clarity, eliminating the need for posts. It is a truly demountable glass wall system. Integrate productivity and clarity into your workspace with Nerval's Inspire Seamless Demountable Wall System.

Our Inspire Seamless system is compatible with 8mm glass.

The Inspire Seamless Series of NervalWall offers unlimited design options. Like the Inspire Series, the Inspire Seamless Series allows for any materials to be utilized as panels in the NervalWall System - laminated MDF board, whiteboards, glass, and many other panel options in numerous combinations, with the added benefit of clarity.