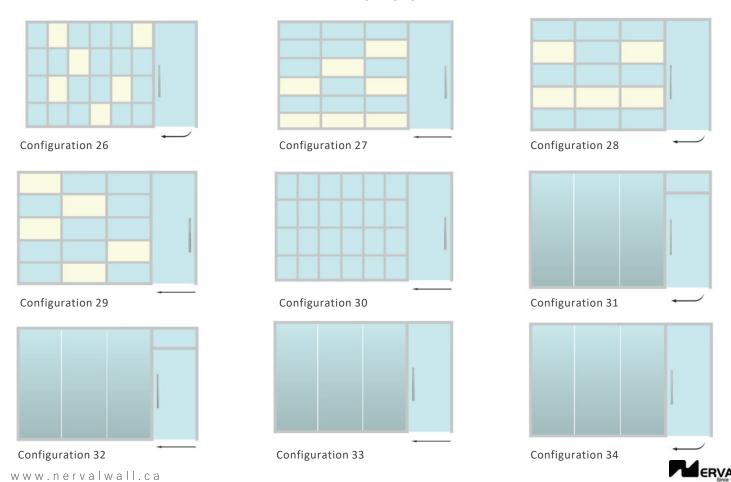

em. Integrate productivity and clarity into your workspace with Nerval's Inspire Seamless Demountable Wall System.

Our Inspire Seamless system is compatible with 8mm glass.

The Inspire Seamless Series of NervalWall offers unlimited design options. Like the Inspire Series, the Inspire Seamless Series allows for any materials to be utilized as panels in the NervalWall System - laminated MDF board, whiteboards, glass, and many other panel options in numerous combinations, with the added benefit of clarity.





CLARIO CHARCOAL



#### WALL OPTIONS





Configuration 04



Configuration 5B



Configuration 02



Configuration 05



Configuration 06



Configuration 03



Configuration 5A



Configuration 07



#### WALL OPTIONS





Configuration 15



Configuration 14



#### WALL OPTIONS



## DOORS





### **DOORS**





#### Available in 7 different standard colours:



<sup>\*</sup>Customization to all RAL colours also available.

## **INSTALLATION:**

NervalWall is created with a minimal number of aluminum profiles, enabling simple on-site changes and architectural modifications. The flexibility of the system provides up to 60 mm (2-3/8") of floor to ceiling height adjustment to accommodate uneven floors/ceilings.

Installation and re-configuration produces no drywall dust, paint fumes and construction refuse.

NervalWall installs guickly - our inventory is located in the greater Edmonton area for fast turnaround.

Installation services are provided by Nerval. We strive to bring you value – contact us today to find out how we can be of service to you.



#### **PULL HA