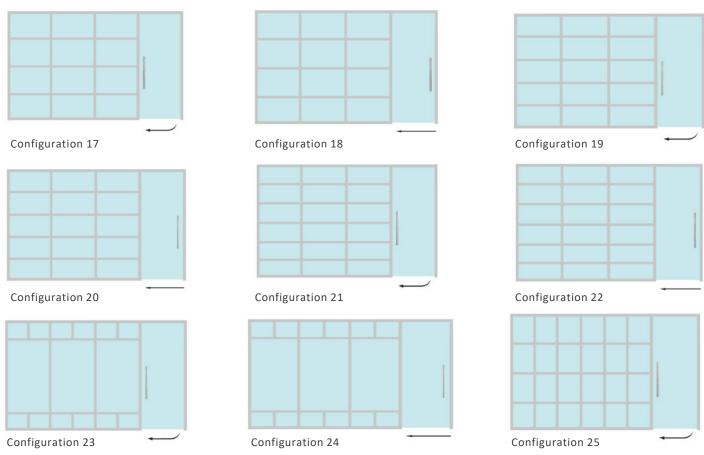

table glass wall system. Integrate productivity and clarity into your workspace with Nerval's Inspire Seamless Demountable Wall System.

Our Inspire Seamless system is compatible with 8mm glass.

The Inspire Seamless Series of NervalWall offers unlimited design options. Like the Inspire Series, the Inspire Seamless Series allows for any materials to be utilized as panels in the NervalWall System - laminated MDF board, whiteboards, glass, and many other panel options in numerous combinations, with the added benefit of clarity.





CLARIO CHARCOAL



#### WALL OPTIONS





Configuration 04



Configuration 5B



Configuration 02



Configuration 05



Configuration 06



Configuration 03



Configuration 5A



Configuration 07



#### WALL OPTIONS





Configuration 15



Configuration 14



#### WALL OPTIONS



## DOORS





### **DOORS**





#### Available in 7 different standard colours:



<sup>\*</sup>Customization to all RAL colours also available.

## **INSTALLATION:**

NervalWall is created with a minimal number of aluminum profiles, enabling simple on-site changes and architectural modifications. The flexibility of the system provides up to 60 mm (2-3/8") of floor to ceiling height adjustment to accommodate uneven floors/ceilings.

Installation and re-configuration produces no drywall dust, paint fumes and construction refuse.

NervalWall installs guickly - our inventory is located in the greater Edmonton area for fast turnaround.

Installation services are provided by Nerval. We strive to bring you value – contact us today to find out how we can be of service to y