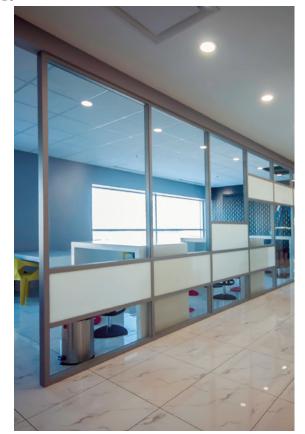

## **CLARIO**

**BLACK** 

The Clario Series of NervalWall features seamless glass partitions that combine functionality and contemporary elegance - transforming your internal space into a bright, productive workspace. The open concept workspace allows your mind to "breathe", eliminating the congestion of a mundane, conventional office space.

Make your office a place of positivity and innovation with Nerval's Clario Demountable Wall System.

Clario features a high level of acoustic performance, with a Sound Transmission Class (STC) of 41, surpassing a traditional wall constructed with metal studs, insulated and finished with drywall (STC of 39). Clario is a truly demountable wall system, which affords you the liberty of modifying your workspace down the road, while keeping waste and labour to a minimum.

Our Clario system is compatible with 10mm glass, as well as 12mm glass.

CHARCOAL

CLARIO - SILVER