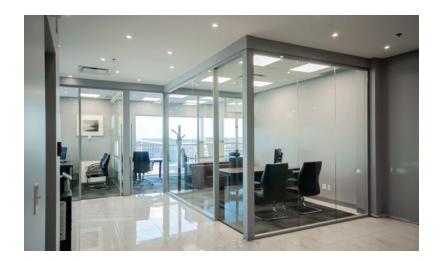

## **GENERAL DESCRIPTION**

INSPIRE WALNUT

NervalWall is a flexible, full height interior office workspace solution for commercial, government, education, and hospitality projects.

NervalWall is designed with a low-profile aluminum frame structure, which supports single or double glass glazing and panel elements. Our system also makes it very easy to pass power & data lines. Our system retains floor to ceiling glass panels and a seamless, low visibility joint system to produce a structurally solid wall.

NervalWall provides for flexible, contemporary partitioning of working environments. The system is complete with glass sliding or swinging doors.