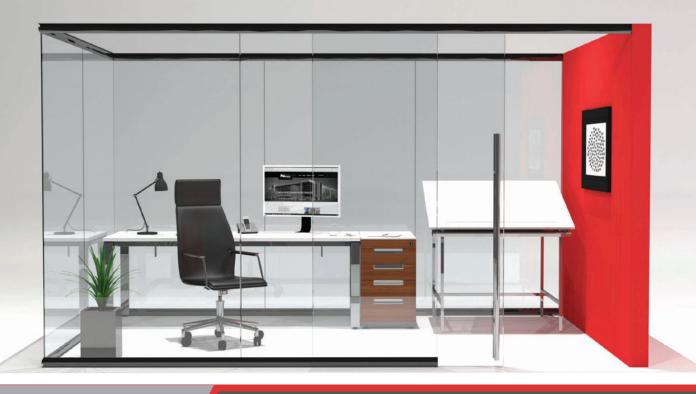

## **GENERAL DESCRIPTION**

INSPIRE WALNUT

NervalWall is a flexible, full height interior office workspace solution for commercial, government, education, and hospitality projects.

NervalWall is designed with a low-profile aluminum frame structure, which supports single or double glass glazing and panel elements. Our system also makes it very easy to pass power & data lines. Our system retains floor to ceiling glass panels and a seamless, low visibility joint system to produce a structurally solid wall.

NervalWall provides for flexible, contemporary partitioning of working environments. The system is complete with glass sliding or swinging doors.