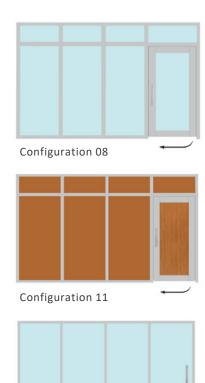

g the need for posts. It is a truly demountable glass wall system. Integrate productivity and clarity into your workspace with Nerval's Inspire Seamless Demountable Wall System.

Our Inspire Seamless system is compatible with 8mm glass.

The Inspire Seamless Series of NervalWall offers unlimited design options. Like the Inspire Series, the Inspire Seamless Series allows for any materials to be utilized as panels in the NervalWall System - laminated MDF board, whiteboards, glass, and many other panel options in numerous combinations, with the added benefit of clarity.





CLARIO CHARCOAL



#### WALL OPTIONS





Configuration 04



Configuration 5B



Configuration 02



Configuration 05



Configuration 06



Configuration 03



Configuration 5A



Configuration 07



#### WALL OPTIONS





Configuration 15



Configuration 14



#### WALL OPTIONS



## DOORS





### **DOORS**





#### Available in 7 different standard colours:



<sup>\*</sup>Customization to all RAL colours also available.

## **INSTALLATION:**

NervalWall is created with a minimal number of aluminum profiles, enabling simple on-site changes and architectural modifications. The flexibility of the system provides up to 60 mm (2-3/8") of floor to ceiling height adjustment to accommodate uneven floors/ceilings.

Installation and re-configuration produces no drywall dust, paint fumes and construction refuse.

NervalWall installs guickly - our inventory is located in the greater Edmonton area for fast turnaround.

Installation services are provided by Nerval. We strive to bring you value – contact us today