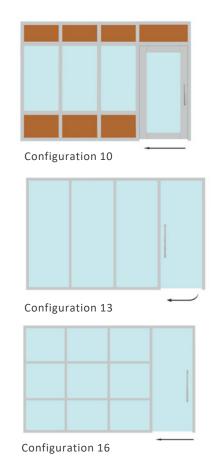

It is a truly demountable glass wall system. Integrate productivity and clarity into your workspace with Nerval's Inspire Seamless Demountable Wall System.

Our Inspire Seamless system is compatible with 8mm glass.

The Inspire Seamless Series of NervalWall offers unlimited design options. Like the Inspire Series, the Inspire Seamless Series allows for any materials to be utilized as panels in the NervalWall System - laminated MDF board, whiteboards, glass, and many other panel options in numerous combinations, with the added benefit of clarity.





CLARIO CHARCOAL



#### WALL OPTIONS





Configuration 04



Configuration 5B



Configuration 02



Configuration 05



Configuration 06



Configuration 03



Configuration 5A



Configuration 07



#### WALL OPTIONS





Configuration 15



Configuration 14



#### WALL OPTIONS



## DOORS





### **DOORS**





#### Available in 7 different standard colours:



<sup>\*</sup>Customization to all RAL colours also available.

## **INSTALLATION:**

NervalWall is created with a minimal number of aluminum profiles, enabling simple on-site changes and architectural modifications. The flexibility of the system provides up to 60 mm (2-3/8") of floor to ceiling height adjustment to accommodate uneven floors/ceilings.

Installation and re-configuration produces no drywall dust, paint fumes and construction refuse.

NervalWall installs guickly - our inventory is located in the greater Edmonton area for fast turnaround.

Installation services are provided by Nerval. We strive to bring you value – contact us today to find out how we ca