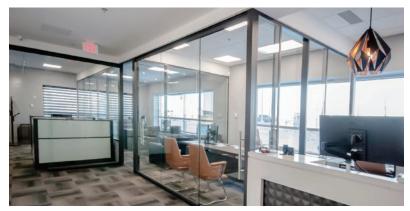

# **INSPIRE**

**INSPIRE WHITE** 

The Inspire Series of NervalWall offers unlimited design options. Many materials can be used as panels in the NervalWall System - laminated MDF board, whiteboards, glass, and many other panel options can be configured in unlimited combinations.

**INSPIRE BLACK** 

Imagine integrating whiteboards directly into your office space. Outline your plan, keep it in the front of your mind, and execute. Optimize your productivity with Nerval's Inspire Demountable Wall System.

Our Inspire system is compatible with 6mm glass. Clear glass, diffused glass and glass film options are available.

INSPIRE CHARCOAL

INSPIRE - SILVER