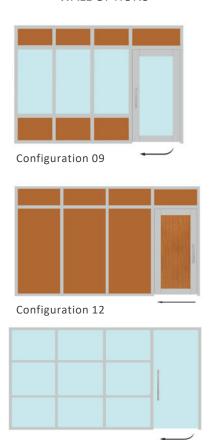

the need for posts. It is a truly demountable glass wall system. Integrate productivity and clarity into your workspace with Nerval's Inspire Seamless Demountable Wall System.

Our Inspire Seamless system is compatible with 8mm glass.

The Inspire Seamless Series of NervalWall offers unlimited design options. Like the Inspire Series, the Inspire Seamless Series allows for any materials to be utilized as panels in the NervalWall System - laminated MDF board, whiteboards, glass, and many other panel options in numerous combinations, with the added benefit of clarity.





CLARIO CHARCOAL



#### WALL OPTIONS





Configuration 04



Configuration 5B



Configuration 02



Configuration 05



Configuration 06



Configuration 03



Configuration 5A



Configuration 07



#### WALL OPTIONS





Configuration 15



Configuration 14



#### WALL OPTIONS



## DOORS





### **DOORS**





#### Available in 7 different standard colours:



<sup>\*</sup>Customization to all RAL colours also available.

## **INSTALLATION:**

NervalWall is created with a minimal number of aluminum profiles, enabling simple on-site changes and architectural modifications. The flexibility of the system provides up to 60 mm (2-3/8") of floor to ceiling height adjustment to accommodate uneven floors/ceilings.

Installation and re-configuration produces no drywall dust, paint fumes and construction refuse.

NervalWall installs guickly - our inventory is located in the greater Edmonton area for fast turnaround.

Installation services are provided by Nerval. We strive to bring you value – contact us today t