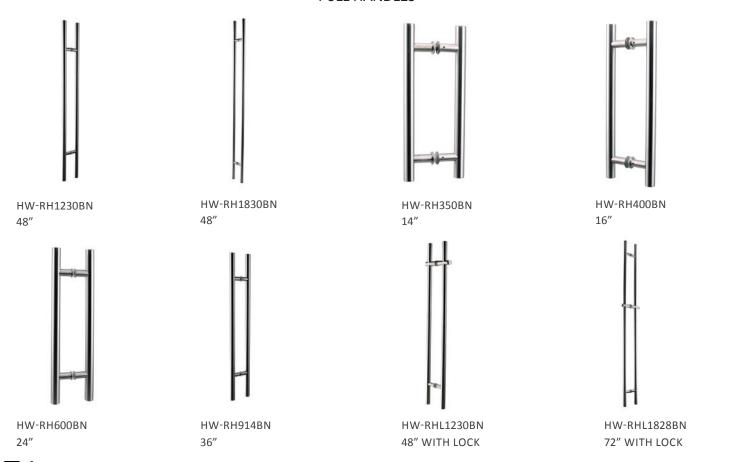

S





### **DOORS**





#### Available in 7 different standard colours:



<sup>\*</sup>Customization to all RAL colours also available.

## **INSTALLATION:**

NervalWall is created with a minimal number of aluminum profiles, enabling simple on-site changes and architectural modifications. The flexibility of the system provides up to 60 mm (2-3/8") of floor to ceiling height adjustment to accommodate uneven floors/ceilings.

Installation and re-configuration produces no drywall dust, paint fumes and construction refuse.

NervalWall installs guickly - our inventory is located in the greater Edmonton area for fast turnaround.

Installation services are provided by Nerval. We strive to bring you value – contact us today to find out how we can be of service to you.



#### **PULL HANDLES**





#### **PULL HANDLES**



HW-SH914BN

36"





-

HW-SH600BN

24"



LARGE INVENTORY AND IN-HOUSE MANUFACTURING





1001 Buckingham Drive, Sherwood Park, Alberta T8H 0X5
TEL: 780 452 1111 | www.nervalcorp.com | EMAIL: info@nervalcorp.com