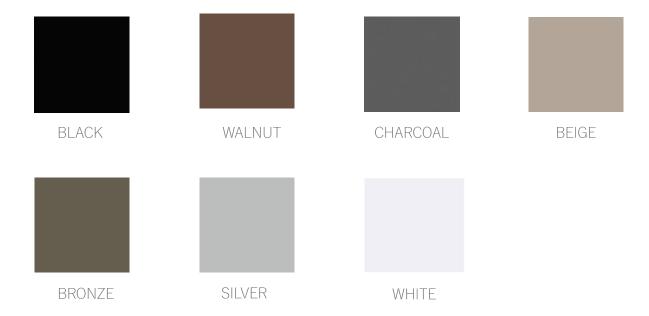

#### Available in 7 different standard colours:

<sup>\*</sup>Customization to all RAL colours also available.