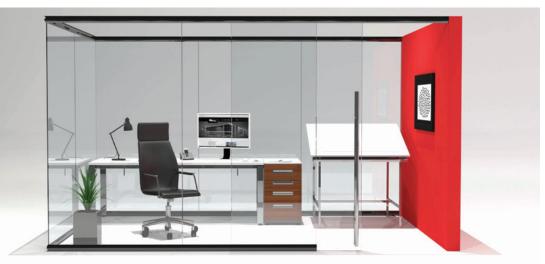

## **CLARIO**

**BLACK** 

The Clario Series of NervalWall features seamless glass partitions that combine functionality and contemporary elegance - transforming your internal space into a bright, productive workspace. The open concept workspace allows your mind to "breathe", eliminating the congestion of a mundane, conventional office space.

Make your office a place of positivity and innovation with Nerval's Clario Demountable Wall System.

Clario features a high level of acoustic performance, with a Sound Transmission Class (STC) of 41, surpassing a traditional wall constructed with metal studs, insulated and finished with drywall (STC of 39). Clario is a truly demountable wall system, which affords you the liberty of modifying your workspace down the road, while keeping waste and labour to a minimum.

Our Clario system is compatible with 10mm glass, as well as 12mm glass.

CHARCOAL

CLARIO - SILVER