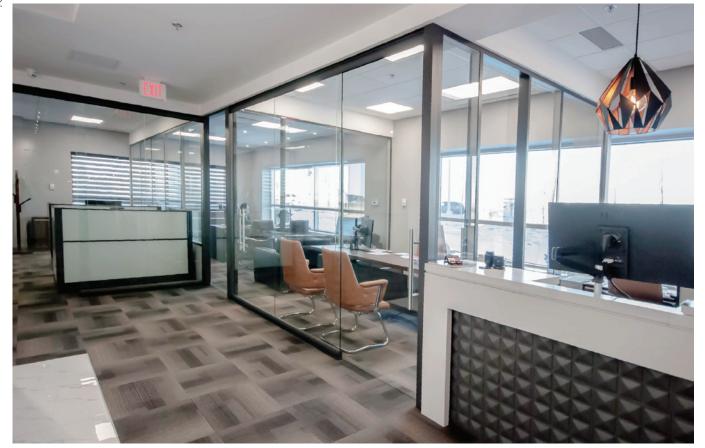

## **GENERAL DESCRIPTION**

INSPIRE WALNUT

NervalWall is a flexible, full height interior office workspace solution for commercial, government, education, and hospitality projects.

NervalWall is designed with a low-profile aluminum frame structure, which supports single or double glass glazing and panel elements. Our system also makes it very easy to pass power & data lines. Our system retains floor to ceiling glass panels and a seamless, low visibility joint system to produce a structurally solid wall.

NervalWall provides for flexible, contemporary partitioning of working environments. The system is complete with glass sliding or swinging doors.

## **CLARIO**

**BLACK** 

The Clario Series of NervalWall features seamless glass partitions that combine functionality and contemporary elegance - transforming your internal space into a bright, productive workspace. The open concept workspace allows your mind to "breathe", eliminating the congestion of a mundane, conventional office space.

Make your office a place of positivity and innovation with Nerval's Clario Demountable Wall System.

Clario features a high level of acoustic performance, with a Sound Transmission Class (STC) of 41, surpassing a traditional wall constructed with metal studs, insulated and finished with drywall (STC of 39). Clario is a truly demountable wall system, which affords you the liberty of modifying your workspace down the road, while keeping waste and labour to a minimum.